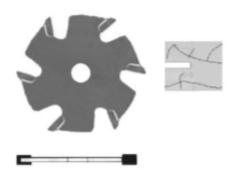

## Item #EGS-670, Everlast 2" Diameter 5/16" Stnd Hole .070" Stnd Kerf 6-Wing Slotting Cutter \$50.00

Thank you for shopping with us!

Straight Top Grind - Each tooth will cut full kerf, making this design very effective for removing material however high cutting pressures are present. Typically used for rip cutting hardwood and softwood

| SPECIFICATIONS |          |
|----------------|----------|
| Manufacturer   | Everlast |
| Diameter       | 2 in     |
| Hole Size      | 5/16 in  |
| Kerf           | .070 in  |
| Wings          | 6        |