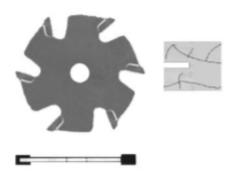

## Item #EGS-618, Everlast 2" Diameter 5/16" Stnd Hole .125" Stnd Kerf 6-Wing Slotting Cutter \$42.00

Thank you for shopping with us!

Straight Top Grind - Each tooth will cut full kerf, making this design very effective for removing material however high cutting pressures are present. Typically used for rip cutting hardwood and softwood

| SPECIFICATIONS |          |
|----------------|----------|
| Manufacturer   | Everlast |
| Diameter       | 2 in     |
| Hole Size      | 5/16 in  |
| Kerf           | .125 in  |
| Wings          | 6        |