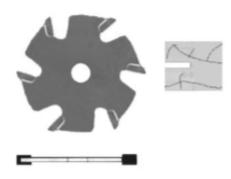

## Item #EGS-614, Everlast 2" Diameter 5/16" Stnd Hole 1/4" Stnd Kerf 6-Wing Slotting Cutter \$50.00

Thank you for shopping with us!

Straight Top Grind - Each tooth will cut full kerf, making this design very effective for removing material however high cutting pressures are present. Typically used for rip cutting hardwood and softwood

| SPECIFICATIONS |          |
|----------------|----------|
| Manufacturer   | Everlast |
| Diameter       | 2 in     |
| Hole Size      | 5/16 in  |
| Kerf           | 1/4 in   |
| Wings          | 6        |