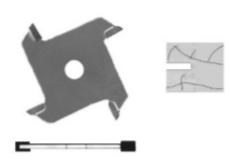

## Item #EGS-4316, Everlast 2" Diameter 5/16" Stnd Hole 3/16" Stnd Kerf 4-Wing Slotting Cutter \$44.00

Thank you for shopping with us!

Straight Top Grind - Each tooth will cut full kerf, making this design very effective for removing material however high cutting pressures are present. Typically used for rip cutting hardwood and softwood

| SPECIFICATIONS |          |
|----------------|----------|
| Manufacturer   | Everlast |
| Diameter       | 2 in     |
| Hole Size      | 5/16 in  |
| Kerf           | 3/16 in  |
| Wings          | 4        |