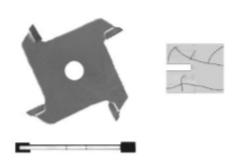

## Item #EGS-418, Everlast 2" Diameter 5/16" Stnd Hole .125" Stnd Kerf 4-Wing Slotting Cutter \$42.00

Thank you for shopping with us!

Straight Top Grind - Each tooth will cut full kerf, making this design very effective for removing material however high cutting pressures are present. Typically used for rip cutting hardwood and softwood

| SPECIFICATIONS |          |
|----------------|----------|
| Manufacturer   | Everlast |
| Diameter       | 2 in     |
| Hole Size      | 5/16 in  |
| Kerf           | .125 in  |
| Wings          | 4        |