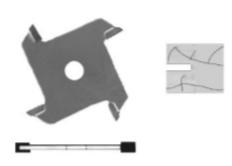

## Item #EGS-416, Everlast 2" Diameter 5/16" Stnd Hole 1/16" Stnd Kerf 4-Wing Slotting Cutter \$40.00

Thank you for shopping with us!

Straight Top Grind - Each tooth will cut full kerf, making this design very effective for removing material however high cutting pressures are present. Typically used for rip cutting hardwood and softwood

| SPECIFICATIONS |          |
|----------------|----------|
| Manufacturer   | Everlast |
| Diameter       | 2 in     |
| Hole Size      | 5/16 in  |
| Kerf           | 1/16 in  |
| Wings          | 4        |