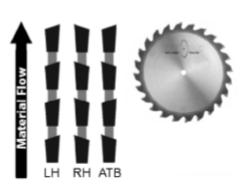

## Edge of Arlington Saw & Tool, Inc.

124 South Collins Arlington, TX 76010

Phone:817-461-7171 • Fax: 817-795-6651

Toll Free: 888-461-7171 Email: <u>info@eoasaw.com</u> Website: www.eoasaw.com

Specify bevel direction with saw teeth coming at you.

Specify bevel direction with saw teeth coming at you.

| SPECIFICATIONS |                     |
|----------------|---------------------|
| Manufacturer   | Everlast            |
| Bore           | 5/8 in              |
| Diameter       | 5 1/2 in            |
| Grind          | Alternate Top Bevel |
| Kerf           | .125 in             |
| Plate          | 0.085 in            |
| Teeth          | 30                  |
| Hook Angle     | 6 deg               |