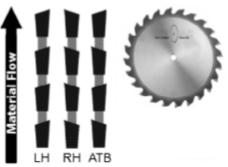

## Edge of Arlington Saw & Tool, Inc.

124 South Collins Arlington, TX 76010 Phone:817-461-7171 • Fax: 817-795-6651 Toll Free: 888-461-7171 Email: info@eoasaw.com Website: www.eoasaw.com

Specify bevel direction with saw teeth coming at you.