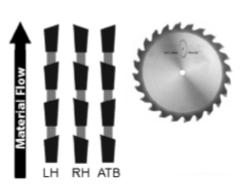

## Edge of Arlington Saw & Tool, Inc.

124 South Collins Arlington, TX 76010

Phone:817-461-7171 • Fax: 817-795-6651

Toll Free: 888-461-7171 Email: <u>info@eoasaw.com</u> Website: www.eoasaw.com

Specify bevel direction with saw teeth coming at you.

Specify bevel direction with saw teeth coming at you.

| SPECIFICATIONS |                     |
|----------------|---------------------|
| Manufacturer   | Everlast            |
| Bore           | 5/8 in              |
| Diameter       | 4 3/4 in            |
| Grind          | Alternate Top Bevel |
| Kerf           | .125 in             |
| Plate          | 0.085 in            |
| Teeth          | 24                  |
| Hook Angle     | 10 deg              |