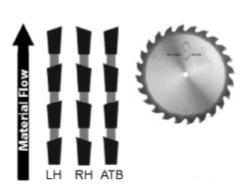

## Edge of Arlington Saw & Tool, Inc.

124 South Collins Arlington, TX 76010

Phone:817-461-7171 • Fax: 817-795-6651

Toll Free: 888-461-7171 Email: <u>info@eoasaw.com</u> Website: www.eoasaw.com

Specify bevel direction with saw teeth coming at you.

## Item #EB420R, Everlast 4" Dia 20-Tooth 5/8" Bore - All Teeth Beveled to Right \$114.41

Thank you for shopping with us!

A specially designed saw for both single- or two-sided edge banding machines, for the end trimming of either wood or plastic banding materials.

Specify bevel direction with saw teeth coming at you.

| SPECIFICATIONS |                            |
|----------------|----------------------------|
| Manufacturer   | Everlast                   |
| Bore           | 5/8 in                     |
| Diameter       | 4 in                       |
| Grind          | All Teeth Beveled to Right |
| Kerf           | .125 in                    |
| Plate          | 0.085 in                   |
| Teeth          | 20                         |
| Hook Angle     | 8 deg                      |