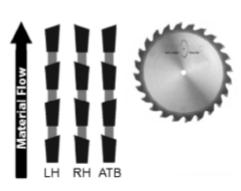

## Edge of Arlington Saw & Tool, Inc.

124 South Collins Arlington, TX 76010

Phone:817-461-7171 • Fax: 817-795-6651

Toll Free: 888-461-7171 Email: <u>info@eoasaw.com</u> Website: www.eoasaw.com

Specify bevel direction with saw teeth coming at you.

Specify bevel direction with saw teeth coming at you.

| SPECIFICATIONS |                     |
|----------------|---------------------|
| Manufacturer   | Everlast            |
| Bore           | 5/8 in              |
| Diameter       | 4 in                |
| Grind          | Alternate Top Bevel |
| Kerf           | .125 in             |
| Plate          | 0.085 in            |
| Teeth          | 20                  |
| Hook Angle     | 0 deg               |