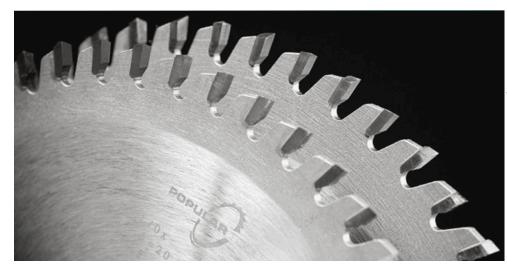

## Item #EB1802048A, Popular Tools 180mm Edge Bander Saw \$85.50

Thank you for shopping with us! Designed to trim plastic protective edge bandings of solid wood, wood veneers, and plastic. For use on single- and double-sided edge banding machines.

| SPECIFICATIONS |               |
|----------------|---------------|
| Manufacturer   | Popular Tools |
| Diameter       | 180mm         |
| Bore           | 20mm          |
| Grind          | АТВ           |
| Hook Angle     | 5 deg         |
| Kerf           | 3.2mm         |
| Plate          | 2.2mm         |
| Teeth          | 48T           |