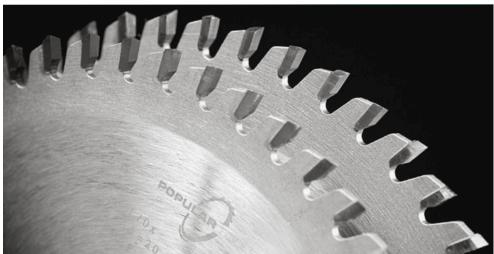

## Item #EB1702048R, Popular Tools 170mm Edge Bander Saw \$79.65

\$79.65
Thank you for shopping with us! Designed to trim plastic protective edge bandings of solid wood, wood veneers, and plastic. For use on single- and double-sided edge banding machines.

| SPECIFICATIONS |               |
|----------------|---------------|
| Manufacturer   | Popular Tools |
| Diameter       | 170mm         |
| Bore           | 20mm          |
| Grind          | Right         |
| Hook Angle     | 5 deg         |
| Kerf           | 3.2mm         |
| Plate          | 2.2mm         |
| Teeth          | 48T           |