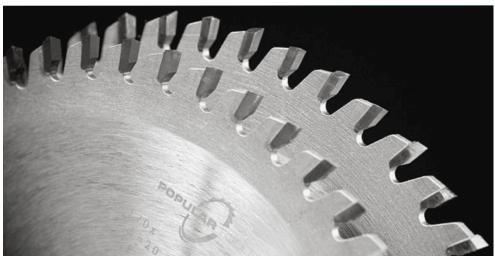

## Item #EB1702048L, Popular Tools 170mm Edge Bander Saw \$79.65

\$79.65
Thank you for shopping with us! Designed to trim plastic protective edge bandings of solid wood, wood veneers, and plastic. For use on single- and double-sided edge banding machines.

| SPECIFICATIONS |               |
|----------------|---------------|
| Manufacturer   | Popular Tools |
| Diameter       | 170mm         |
| Bore           | 20mm          |
| Grind          | Left          |
| Hook Angle     | 5 deg         |
| Kerf           | 3.2mm         |
| Plate          | 2.2mm         |
| Teeth          | 48T           |