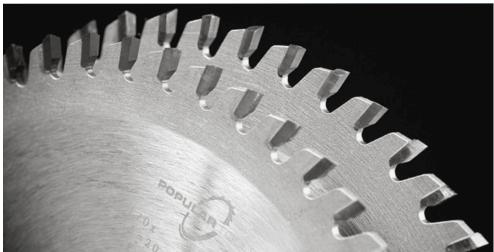

## Item #EB1602048R, Popular Tools 160mm Edge Bander Saw \$79.65 Thank you for shopping with

Thank you for shopping with us! Designed to trim plastic protective edge bandings of solid wood, wood veneers, and plastic. For use on single- and double-sided edge banding machines.

| SPECIFICATIONS |               |
|----------------|---------------|
| Manufacturer   | Popular Tools |
| Diameter       | 160mm         |
| Bore           | 20mm          |
| Grind          | Right         |
| Hook Angle     | 5 deg         |
| Kerf           | 3.2mm         |
| Plate          | 2.2mm         |
| Teeth          | 48T           |