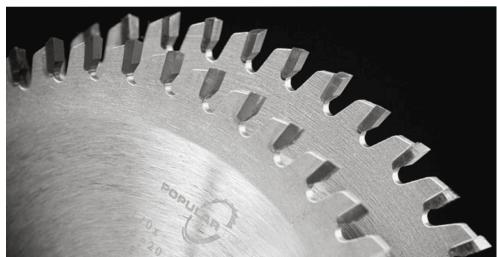

## Item #EB1252040R, Popular Tools 125mm Edge Bander Saw \$67.95

Thank you for shopping with us! Designed to trim plastic protective edge bandings of solid wood, wood veneers, and plastic. For use on single- and double-sided edge banding machines.

| SPECIFICATIONS |               |
|----------------|---------------|
| Manufacturer   | Popular Tools |
| Diameter       | 125mm         |
| Bore           | 20mm          |
| Grind          | Right         |
| Hook Angle     | 5 deg         |
| Kerf           | 3.2mm         |
| Plate          | 2.2mm         |
| Teeth          | 40T           |