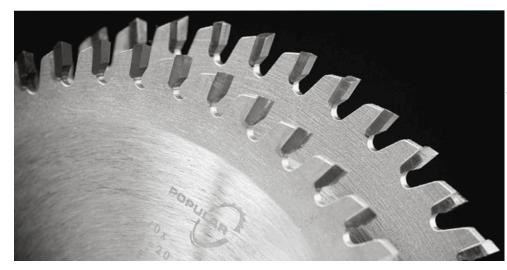

## Item #EB1252040L, Popular Tools 125mm Edge Bander Saw \$67.95

Thank you for shopping with us! Designed to trim plastic protective edge bandings of solid wood, wood veneers, and plastic. For use on single- and double-sided edge banding machines.

| SPECIFICATIONS |               |
|----------------|---------------|
| Manufacturer   | Popular Tools |
| Diameter       | 125mm         |
| Bore           | 20mm          |
| Grind          | Left          |
| Hook Angle     | 5 deg         |
| Kerf           | 3.2mm         |
| Plate          | 2.2mm         |
| Teeth          | 40T           |