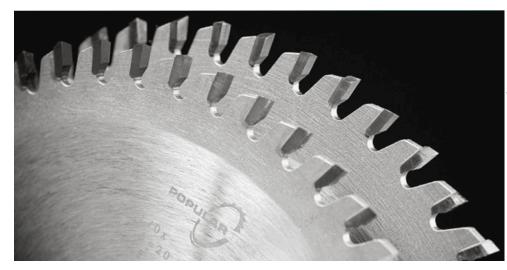

## Item #EB1102220A, Popular Tools 110mm Edge Bander Saw \$54.45 Thank you for shopping with

Thank you for shopping with us! Designed to trim plastic protective edge bandings of solid wood, wood veneers, and plastic. For use on single- and double-sided edge banding machines.

| SPECIFICATIONS |               |
|----------------|---------------|
| Manufacturer   | Popular Tools |
| Diameter       | 110mm         |
| Bore           | 22mm          |
| Grind          | АТВ           |
| Hook Angle     | 5 deg         |
| Kerf           | 3.6mm         |
| Plate          | 2.6mm         |
| Teeth          | 20T           |