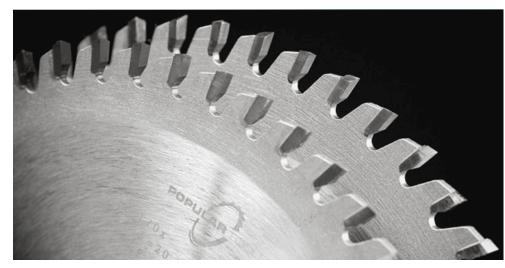

## Item #EB10032A, Popular Tools 100mm Edge Bander Saw \$54.45 Thank you for shopping with

Thank you for shopping with us! Designed to trim plastic protective edge bandings of solid wood, wood veneers, and plastic. For use on single- and double-sided edge banding machines.

| SPECIFICATIONS |               |
|----------------|---------------|
| Manufacturer   | Popular Tools |
| Diameter       | 100mm         |
| Bore           | 32mm          |
| Grind          | АТВ           |
| Hook Angle     | 5 deg         |
| Kerf           | 3.0mm         |
| Plate          | 2.0 mm        |
| Teeth          | 20T           |