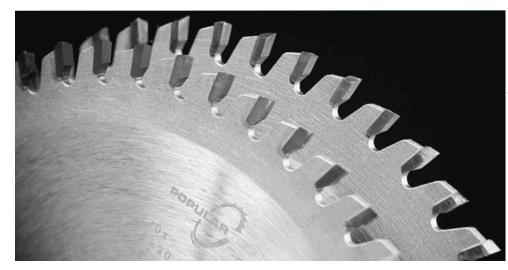

## Item #EB1003220R, Popular Tools 100mm Edge Bander Saw \$54.45 Thank you for shopping with

Thank you for shopping with us! Designed to trim plastic protective edge bandings of solid wood, wood veneers, and plastic. For use on single- and double-sided edge banding machines.

| SPECIFICATIONS |               |
|----------------|---------------|
| Manufacturer   | Popular Tools |
| Diameter       | 100mm         |
| Bore           | 32mm          |
| Grind          | Right         |
| Hook Angle     | 5 deg         |
| Kerf           | 3.0mm         |
| Plate          | 2.0mm         |
| Teeth          | 20T           |