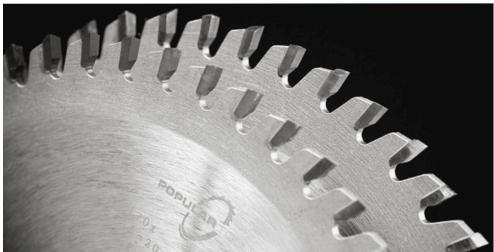

## Item #EB1002020L, Popular Tools 100mm Edge Bander Saw \$54.45

Thank you for shopping with us! Designed to trim plastic protective edge bandings of solid wood, wood veneers, and plastic. For use on single- and double-sided edge banding machines.

| SPECIFICATIONS |               |
|----------------|---------------|
| Manufacturer   | Popular Tools |
| Diameter       | 100mm         |
| Bore           | 20mm          |
| Grind          | Left          |
| Hook Angle     | 5 deg         |
| Kerf           | 3.0mm         |
| Plate          | 2.0 mm        |
| Teeth          | 20T           |