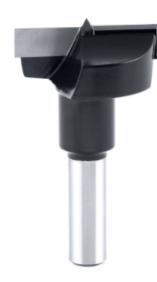

## Item #EB-351, Amana Tool Hinge Boring for Drill Presses Carbide-Tipped 3/8" Shank 2-Wing \$25.94

Thank you for shopping with us! Application: Drill presses only. Right hand rotation (rotates clockwise). Economical alternative to other 35mm hinge bits. **Not to be used in portable drills or handheld routers.** 

| SPECIFICATIONS |            |
|----------------|------------|
| Manufacturer   | Amana Tool |
| Diameter       | 35 mm      |
| Overall Length | 57 mm      |
| Rotation       | Right      |
| Shank          | 3/8 in     |
| Wings          | 2-Wing     |