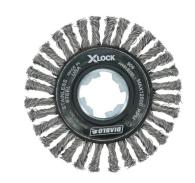

## Item #DWW400XSBS01F, Diablo Tools 4 in. X-LOCK Stainless Steel Stringer Bead Twist Wheel \$22.10

Thank you for shopping with us!

Diablo's X-LOCK wire brushes and wire wheels are specifically designed for the X-LOCK portable tools. Diablo's wire brushes are an excellent choice for removing base coatings in surface preparation for new coatings or bead weld cleanup and deburring.

Ideal For: Preparation & Polishing Metal Surfaces

Suggested Projects: Bead weld preparation, Pipelines and pipe fabrications, Brushing expansion joints and narrow grooves.

| SPECIFICATIONS |                                                |
|----------------|------------------------------------------------|
| Manufacturer   | Diablo Tools                                   |
| Application    | Stainless Steel, Metal                         |
| Arbor          | X-Lock                                         |
| Material       | Stringer Bead Twist/Carbon Steel Wire          |
| RPM            | 12,500                                         |
| Style          | 20 Gauge                                       |
| Туре           | Wire Wheel for prep & polishing metal surfaces |