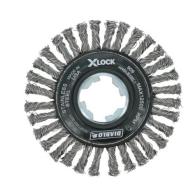

## Item #DWW400XFCS01F, Diablo Tools 4 in. X-LOCK Stainless Steel Full Cable Twist Wheel \$22.99

Thank you for shopping with us!

Diablo's X-LOCK wire brushes and wire wheels are specifically designed for the X-LOCK portable tools. Diablo's wire brushes are an excellent choice for removing base coatings in surface preparation for new coatings or bead weld cleanup and deburring.

Up to 5X faster wheel changes vs. standard angle grinder mount No extra parts needed to attach to X-Lock grinder—simply snap onto or pull lever to release from X-Lock grinder

Cup brushes & wire wheels are not backwards compatible.

Ideal For: Preparation & Polishing Metal Surfaces

Suggested Projects: Bead weld preparation, Pipelines and pipe fabrications, Brushing expansion joints and narrow grooves.

| SPECIFICATIONS |                                                |
|----------------|------------------------------------------------|
| Manufacturer   | Diablo Tools                                   |
| Application    | Stainless Steel, Metal                         |
| Arbor          | X-Lock                                         |
| Material       | Full Cable Twist/Carbon Steel Wire             |
| RPM            |                                                |
| Style          | 20 Gauge                                       |
| Туре           | Wire Wheel for prep & polishing metal surfaces |