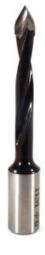

## Item #DT6-70, Whiteside Machine Thru-Hole V-Point Dowel Drill - 70mm OAL - 10mm Shank \$17.07

Thank you for shopping with us!

Carbide-Tipped
10mm Shank - Import
Supplied with flat on shank

Thru-Hole V-Point Dowel Drills are used for boring a hole through your wood so that dowels can be used in your project.

| SPECIFICATIONS |                       |
|----------------|-----------------------|
| Manufacturer   | Whiteside Machine     |
| Diameter       | 6 mm cutting diameter |
| Rotation       | Right                 |
| Shank          | 10 mm                 |
| Overall Length | 70 mm                 |