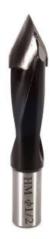

## Item #DT500-70, Whiteside Machine Thru-Hole V-Point Dowel Drill - 70mm OAL - 10mm Shank \$35.61

Thank you for shopping with us! Carbide-Tipped 10mm Shank - Import Supplied with flat on shank Thru-Hole V-Point Dowel Drills are used for boring a hole through your wood so that dowels can be used in your project.

| SPECIFICATIONS |                         |
|----------------|-------------------------|
| Manufacturer   | Whiteside Machine       |
| Diameter       | 1/2 in cutting diameter |
| Rotation       | Right                   |
| Shank          | 10 mm                   |
| Overall Length | 70 mm                   |