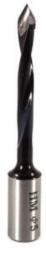

## Item #DT5-70, Whiteside Machine Thru-Hole V-Point Dowel Drill - 70mm OAL - 10mm Shank \$15.95

Thank you for shopping with us!

Carbide-Tipped
10mm Shank - Import
Supplied with flat on shank
Thru Holo V Point Dowol Dri

Thru-Hole V-Point Dowel Drills are used for boring a hole through your wood so that dowels can be used in your project.

| SPECIFICATIONS |                       |
|----------------|-----------------------|
| Manufacturer   | Whiteside Machine     |
| Diameter       | 5 mm cutting diameter |
| Rotation       | Right                 |
| Shank          | 10 mm                 |
| Overall Length | 70 mm                 |