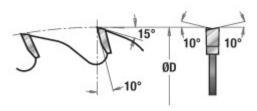

## Item #DT450T720-30, Amana Tool Carbide-Tipped Ditec™ 2000 Panel 450mm Dia x 72T ATB, 18 Deg, 30mm Bore, Scoring Set

Thank you for shopping with us!

Dynamically balanced saw blade ensures saw blade stability for a clean cut. Triple Chip Grind - Extended life.

## **SPECIFICATIONS**

Bore 30 mm

| SPECIFICATIONS |            |
|----------------|------------|
| Grind          | ATB        |
| Kerf           | 4.4 mm     |
| Manufacturer   | Amana Tool |
| Plate          | 3.2 mm     |
| Teeth          | 72         |