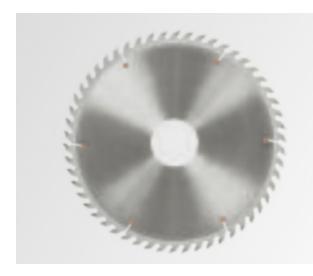

## Item #DT450T720-30, Amana Tool Carbide-Tipped Ditec™ 2000 Panel 450mm Dia x 72T ATB, 18 Deg, 30mm Bore, Scoring Set

Thank you for shopping with us!

Dynamically balanced saw blade ensures saw blade stability for a clean cut. Triple Chip Grind - Extended life.

## **SPECIFICATIONS**

Bore 30 mm

| SPECIFICATIONS |            |
|----------------|------------|
| Grind          | ATB        |
| Kerf           | 4.4 mm     |
| Manufacturer   | Amana Tool |
| Plate          | 3.2 mm     |
| Teeth          | 72         |