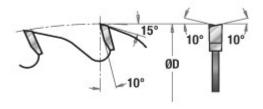

Warning: Before use, read saw blade safety guidelines in Amana's catalog.

Panel Sizing/Scoring

| SPECIFICATIONS |        |
|----------------|--------|
| Bore           | 30 mm  |
| Grind          | АТВ    |
| Kerf           | 4.4 mm |

| SPECIFICATIONS |            |
|----------------|------------|
| Manufacturer   | Amana Tool |
| Plate          | 3.2 mm     |
| Teeth          | 72         |