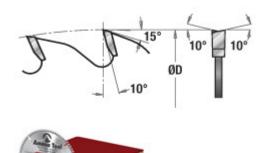

## Item #DT400T600-75, Amana Tool Carbide-Tipped Ditec<sup>™</sup> 2000 Panel 400mm Dia x 60T ATB, 18 Deg, 75mm Bore, Scoring Set \$134.59

Thank you for shopping with us!

Dynamically balanced saw blade ensures saw blade stability for a clean cut. Triple Chip Grind - Extended life.

Warning: Before use, read saw blade safety guidelines in Amana's catalog.

| SPECIFICATIONS |       |
|----------------|-------|
| Bore           | 75 mm |
| Grind          | АТВ   |

| SPECIFICATIONS |            |
|----------------|------------|
| Kerf           | 4.4 mm     |
| Manufacturer   | Amana Tool |
| Plate          | 3.2 mm     |
| Teeth          | 60         |