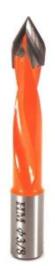

## Item #DT375-70LH, Whiteside Machine Thru-Hole V-Point Dowel Drill - 70mm OAL - 10mm Shank \$27.37

Thank you for shopping with us!

Carbide-Tipped 10mm Shank - Import Supplied with flat on shank Thru-Hole V-Point Dowel Drills are used for boring a hole through your wood so that dowels can be used in your project.

| SPECIFICATIONS |                         |
|----------------|-------------------------|
| Manufacturer   | Whiteside Machine       |
| Diameter       | 3/8 in cutting diameter |
| Rotation       | Left                    |
| Shank          | 10 mm                   |
| Overall Length | 70 mm                   |