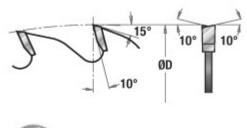

## Item #DT355T540-75, Amana Tool Carbide-Tipped Ditec<sup>™</sup> 2000 Panel 355mm Dia x 54T ATB, 18 Deg, 75mm Bore, Scoring Set \$98.67

Thank you for shopping with us! Dynamically balanced saw blade ensures saw blade stability for a clean cut. Triple Chip Grind - Extended life. Unique, long life saw blades made for cutting chipboard and plywood with/without coating. Teeth are produced from special micro-grain quality, thus durable against wear while working with abrasive material. Intended for table saw and panel sizing machines. Its straightening maintained for a long period due to unique method, which does not harm the structure of the saw body steel. With the use of static balancing, increased stability is ensured to preserve the machine bearings. Warning: Before use, read saw blade safety guidelines in <u>Amana's catalog.</u>

| SPECIFICATIONS |            |
|----------------|------------|
| Bore           | 75 mm      |
| Grind          | АТВ        |
| Kerf           | 4.4 mm     |
| Manufacturer   | Amana Tool |
| Plate          | 3 mm       |