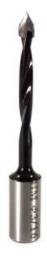

## Item #DT187-70, Whiteside Machine Thru-Hole V-Point Dowel Drill - 70mm OAL - 10mm Shank \$21.51

Thank you for shopping with us!

Carbide-Tipped
10mm Shank - Import
Supplied with flat on shank
Thru Hele V Reint Devel Dri

Thru-Hole V-Point Dowel Drills are used for boring a hole through your wood so that dowels can be used in your project.

| SPECIFICATIONS |                          |
|----------------|--------------------------|
| Manufacturer   | Whiteside Machine        |
| Diameter       | 3/16 in cutting diameter |
| Rotation       | Right                    |
| Shank          | 10 mm                    |
| Overall Length | 70 mm                    |