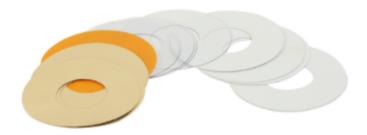

## DSS-103 includes:

Five 0.002" /0.05mm Thick Gold 60mm Dia One 0.005" /0.15mm Thick Violet/Orange 60mm Dia

Four 0.010" /0.25mm Thick Clear 60mm Dia

Four 0.020" /0.50mm Thick White 60mm Dia

| SPECIFICATIONS |            |
|----------------|------------|
| Bore           | 1 1/4 in   |
| Manufacturer   | Amana Tool |