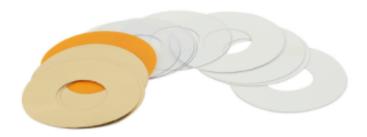

## Item #DSS-102, Amana Tool 14 PCS Dado Shims 30mm Bore \$18.15

Thank you for shopping with us!

The perfect accessory for any dado set. Each set includes 14 color-coded plastic shims in various thicknesses for precise adjustment of your dado set. Especially useful when cutting plywood and other materials that are slightly undersized or oversized.

## **DSS-102**

Five 0.002" /0.05mm Thick Gold 60mm Dia One 0.005" /0.15mm Thick Violet/Orange 60mm Dia

Four 0.010" /0.25mm Thick Clear 60mm Dia

Four 0.020" /0.50mm Thick White 60mm Dia

| SPECIFICATIONS |            |
|----------------|------------|
| Bore           | 30 mm      |
| Manufacturer   | Amana Tool |