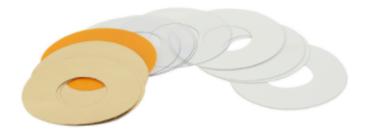

## Item #DSS-101, Amana Tool 14 PCS Dado Shims 1" Bore

Thank you for shopping with us!

The perfect accessory for any dado set. Each set includes 14 color-coded plastic shims in various thicknesses for precise adjustment of your dado set. Especially useful when cutting plywood and other materials that are slightly undersized or oversized.

## DSS-101 includes:

Five 0.002" /0.05mm Thick Gold 60mm Dia One 0.005" /0.15mm Thick Violet/Orange 60mm Dia

Four 0.010" /0.25mm Thick Clear 60mm Dia

Four 0.020" /0.50mm Thick White 60mm Dia

| SPECIFICATIONS |            |
|----------------|------------|
| Bore           | 1 in       |
| Manufacturer   | Amana Tool |