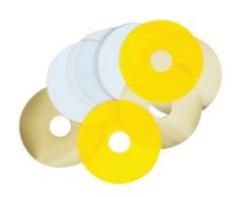

## Item #DSS-100, Amana Tool 14 PCS Dado Shims 5/8 Bore \$9.26

Thank you for shopping with us!

The perfect accessory for any dado set. Each set includes 14 color-coded plastic shims in various thicknesses for precise adjustment of your dado set. Especially useful when cutting plywood and other materials that are slightly undersized or oversized.

DSS-100 includes:

Five 0.002" /0.05mm Thick Gold 60mm Dia One 0.005" /0.15mm Thick Violet/Orange 60mm Dia Four 0.010" /0.25mm Thick Clear 60mm Dia Four 0.020" /0.50mm Thick White 60mm Dia

| SPECIFICATIONS |            |
|----------------|------------|
| Bore           | 5/8 in     |
| Manufacturer   | Amana Tool |