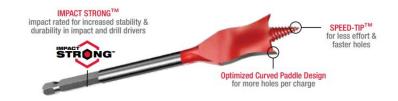

Diablo's SPEEDemon  $^{\mathsf{TM}}$  Spade Bit range provides one of the fastest, most effortless hole drilling solutions on the market for fast, clean wood.

The high-performance SPEED-TIP™ design self-feeds for faster hole making when compared to traditional spade bits. An optimized Curved Paddle design enhances the chip evacuation process for more holes per charge. This range is Impact Strong™ for increased shank stability and durability in cordless and corded impact and drill drivers.

 $\mathsf{SPEED}\text{-}\mathsf{TIP}^{\mathsf{TM}}$  self-feed design effortlessly pulls the bit with minimal effort and faster holes

Optimized curved paddle design quickly removes chip buildup for more holes per charge

Impact Strong<sup>™</sup> increases shank stability and durability
Angled spur cutting edge scores wood for clean holes and reduced blowout

Maximum performance in cordless and corded impact and drill drivers