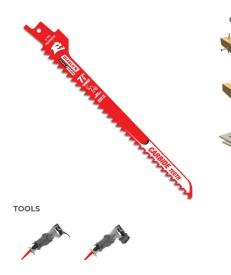

## Item #DS0705CWR3, Diablo 7-3/8 in. Demo-Demon Rough-In / Scrolling Carbide Reciprocating Blade -3 Pk \$24,97

Thank you for shopping with us! Diablo's new Demo Demon 7-3/8" 5 TPI Rough-In/Scrolling Carbide reciprocating saw blades deliver an unmatched 50 times longer cutting life, faster cuts, and increased productivity in scrolling and radius cutting applications. These industry first carbide blades are designed with large gullets and a strengthened blade body for fast chip removal and maximum stability in extreme cutting applications. Diablo's new optimized tip design provides fast plunge capabilities, saving time and effort when engaging material. In addition, these radical blades feature Perma-SHIELD® non-stick coating to prevent gumming and friction for fast, effortless cuts in nail-embedded wood and clean wood. High-performance carbide cutting edge for greater durability and maximum cutting performance Strengthened blade body for scrolling and radius cutting applications Optimized blade height for tight scrolling New tip design provides faster plunge capabilities Aggressive carbide tooth geometry delivers fast and effortless cuts Enhanced carbide tip to blade connection for extreme impact resistance Unique plunge tip design enables faster and easier plunging Large blade gullets between teeth provide fast chip removal Perma-SHIELD® resists heat buildup by protecting the blade against gumming and corrosion

| SPECIFICATIONS |                                                                              |
|----------------|------------------------------------------------------------------------------|
| Manufacturer   | Diablo Tools                                                                 |
| Application    | Clean & Nail-Embedded Wood                                                   |
| Length         | 7-3/8 in                                                                     |
| Part Descp.    | Diablo 7-3/8 in. Demo-Demon Rough-In / Scrolling Carbide Reciprocating Blade |
| Tooth Design   | Carbide Teeth                                                                |
| ТРІ            | 5                                                                            |
| Unit Price     |                                                                              |
| Pack Quantity  | One 3-Pack                                                                   |