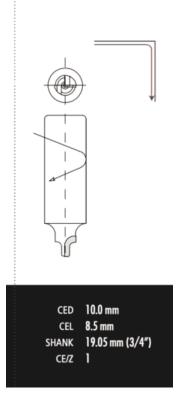

## PART NO: DRS01-D03 Refines the inner corners of the pocket

| SPECIFICATIONS               |               |
|------------------------------|---------------|
| Diameter                     | 10 mm         |
| Cut Height, Length, or Width | 8.5 mm        |
| Shank                        | 19.05 (3/4)   |
| Туре                         | Shaker-Corner |
| Manufacturer                 | FS Cruing     |