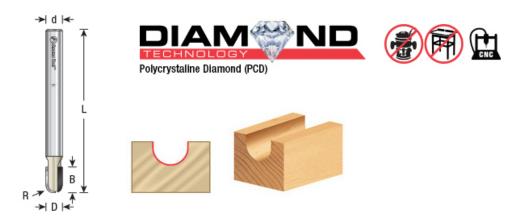

## Item #DRB-432, Amana Tool CNC Polycrystalline Diamond (PCD) Ball Nose 1/8" Radius x 1/4" Dia x 3/8" Shank 2 Flute Router Bit (Industrial) \$171.54

If you're looking for the ultimate in tooling you've found it! Our PCD ball nose router bits are

If you're looking for the ultimate in tooling you've found it! Our PCD ball nose router bits are designed to eliminate tool marks that commonly appear when used with plastic and solid surface materials. The cutting edge lasts much longer than carbide for extremely long life.

Diamond is the hardest natural occurring material on earth. PCD tooling is manufactured in a high-temperature and high-pressure laboratory that fuses diamond particles onto a carbide substrate, which allows the diamond to be brazed onto a tool body.

Excellent for Cutting:

- -Carbide Fiber Reinforced Plastic (CFRP)
- -Composites
- -Plastic
- -Wood

Warning: Maximum RPM=18,000

SPECIFICATIONS

Manufacturer

| SPECIFICATIONS               |          |
|------------------------------|----------|
| Diameter                     | 1/4 in   |
| Cut Height, Length, or Width | 3/8 in   |
| Flute                        | 2        |
| Overall Length               | 2 1/2 in |
| Radius                       | 1/8 in   |
| RPM                          | 18,000   |
| Shank                        | 1/4 in   |