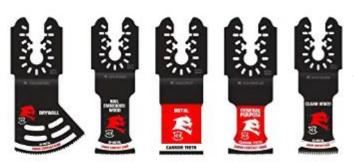

## Item #DOU5S, Diablo Tools 5-Piece Universal Fit General Purpose Oscillating Blade Set \$63.54

Thank you for shopping with us! Diablo's universal fit oscillating blade set features application specific blades ranging from nailembedded wood, clean wood, metal, plastics and drywall. Included are high-performance carbide and bi-metal blades sure to deliver unmatched durability, life and guality of cut in any job. The blade's universal fit, adapter-free design easily attaches to most tools, with the exception of Starlock tools. 5-Piece set provides up to 50% in savings High performance carbide and bi-metal blades for greater durability, life and guality of cut Universal interface design fits most tools, no adapters needed Maximum performance in cordless and corded oscillating multi-tools from Bosch<sup>®</sup>, Craftsman<sup>®</sup>, Dewalt<sup>®</sup>, Dremel<sup>®</sup>, Fein®, Hart®, Makita®, Milwaukee®, Porter-Cable®, Ridgid®, Rockwell® and more Not compatible with Starlock tools Includes: (1) DOU125BW 1-1/4" Bi-Metal Blade for Nail-Embedded Wood, (1) DOU125IBW 1-1/4" Bi-Metal Blade for Clean Wood, (1) DOU125CGP 1-1/4" Carbide Blade for General Purpose Cuts, (1) DOU125CF 1-1/4" Carbide Blade for Metal, (1) DOU200RBD 2" Bi-Metal Blade for Drywall

| SPECIFICATIONS |                                                                                                                                                                                                                                                                           |
|----------------|---------------------------------------------------------------------------------------------------------------------------------------------------------------------------------------------------------------------------------------------------------------------------|
| Manufacturer   | Diablo Tools                                                                                                                                                                                                                                                              |
| Application    | Nail-Embedded Wood, Clean Wood, General Purpose, Metal, Drywall                                                                                                                                                                                                           |
| Width          | (4) 1-1/4 in & (1) 2 in                                                                                                                                                                                                                                                   |
| Cut Depth      | (3) 1 1/2 in & (1) 2 in                                                                                                                                                                                                                                                   |
| Includes       | (1) DOU125BW 1-1/4 in Bi-Metal Blade for Nail-Embedded Wood, (1) DOU125JBW 1-1/4 in Bi-Metal Blade for Clean Wood, (1) DOU125CGP 1-1/4 in Carbide Blade for General Purpose Cuts, (1) DOU125CF 1-1/4 in Carbide Blade for Metal, (1) DOU200RBD 2 in Bi-Metal Blade for Dr |
| Part Descp.    | Universal Fit General Purpose OMT Set                                                                                                                                                                                                                                     |