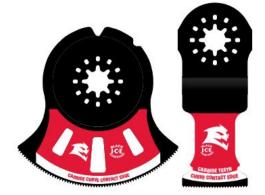

## Edge of Arlington Saw & Tool, Inc.

124 South Collins Arlington, TX 76010

Phone:817-461-7171 • Fax: 817-795-6651

Toll Free: 888-461-7171 Email: <u>info@eoasaw.com</u> Website: www.eoasaw.com

Item
#DOS3125RCGP,
Diablo Tools
3-1/8" x 1-3/16"
StarLock
Carbide Teeth
for General
Purpose
\$27.96
Thank you for

Thank you for shopping with us!

Application-specific designs that deliver maximum durability and longer life in a wide range of applications. These high-performance blades feature an ultra-hardened cutting edge that delivers longer life than standard blades.

| SPECIFICATIONS |                 |
|----------------|-----------------|
| Application    | General Purpose |
| Cut Depth      | 1-3/16 in       |
| Interface      | StarLock        |
| Tooth Design   | Carbide         |
| Туре           | Curve Contact   |
| Width          | 3-1/8 in        |
| Manufacturer   | Diablo Tools    |
| Pack Quantity  | Single Pack     |