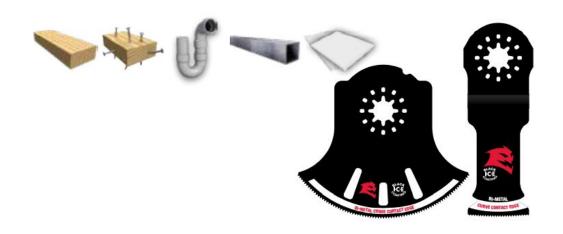

## Edge of Arlington Saw & Tool, Inc.

124 South Collins Arlington, TX 76010

Phone:817-461-7171 • Fax: 817-795-6651

Toll Free: 888-461-7171 Email: <u>info@eoasaw.com</u> Website: www.eoasaw.com

Item
#DOS200RBD,
Diablo Tools
2" x 1-1/2"
StarLock BiMetal for
Drywall
\$17.70

Thank you for shopping with us!

Application-specific designs that deliver maximum durability and longer life in a wide range of applications. These high-performance blades feature an ultra-hardened cutting edge that delivers longer life than standard blades.

| SPECIFICATIONS |               |
|----------------|---------------|
| Application    | Drywall       |
| Cut Depth      | 1 1/2 in      |
| Interface      | StarLock      |
| Tooth Design   | Bi-Metal      |
| Туре           | Curve Contact |
| Width          | 2 in          |
| Manufacturer   | Diablo Tools  |
| Pack Quantity  | Single Pack   |