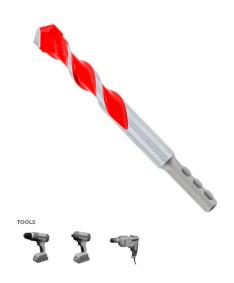

Diablo's SPEEDemon ™ Red Granite Carbide-Tipped Hammer Drill Bit range provides one of the fastest and longest lasting drilling solutions on the market for concrete, masonry, and stone.

Optimized with a unique brazing and hardening process, the carbide tip extends life and productivity, allowing users to drill fast, accurate holes. The multi-ground Grip Point tip design allows for aggressive starts that produce clean, fast holes. This range is Impact Strong $^{\text{m}}$  for increased shank stability and durability in cordless and corded impact and drill drivers.

Diablo made carbide tip withstands impact and high heat applications for superior life versus standard masonry hammer drill bits

Multi-ground Grip Point Tip delivers stability and accuracy required for fast, precise holes

Hi-performance brazing and hardening process extends life of carbide tip and increases productivity

Optimized flute design removes dust faster, keeping the carbide tip cooler for ultimate strength and durability

Impact Strong™ increases shank stability and durability
More holes per charge in cordless impact and drill drivers
Maximum performance in hammer or rotary drilling applications
Dimensions Sample:

| SPECIFICATIONS |                          |
|----------------|--------------------------|
| Manufacturer   | Diablo Tools             |
| Diameter       | 5/8 in                   |
| Cut Depth      | 4 in Drilling Depth      |
| Application    | Concrete, Masonry, Stone |
| Length         | 6 in                     |
| Pack Quantity  | Single                   |