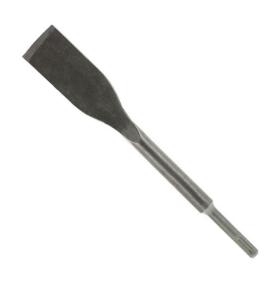

Diablo's SDS-Plus and SDS-Max Tile Chisels deliver extreme durability and stability when removing floor and wall tiles.

A unique heat treatment process strengthens the steel body to withstand the stress and impact of high-powered hammer drills. The specially designed edge increases productivity by removing tiles in one piece. Optimized for maximum performance in corded and cordless SDS-Plus and SDS-Max rotary hammers.

Extreme durability and longer life in tile removal A unique heat treatment process strengthens the chisel for impact resistance and stability Specially designed edge removes tiles in one piece Maximum performance in cordless and corded SDS-Plus and SDS-Max rotary hammers

| SPECIFICATIONS |                      |
|----------------|----------------------|
| Manufacturer   | Diablo Tools         |
| Application    | Tile                 |
| Diameter       | 1 1/2 in             |
| Length         | 10 in                |
| Note           |                      |
| Pack Quantity  | Single               |
| Туре           | SDS-Plus Tile Chisel |