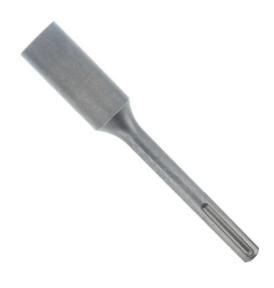

## Item #DMAMXCH1040, Diablo Tools 10 in. SDS-Max Ground Rod Driver \$49.98

Thank you for shopping with us!

Diablo's SDS-Max Ground Rod Driver delivers extreme durability and stability when driving rods into soil or hardened clay.

A unique heat treatment process strengthens the steel body to withstand the stress of high-powered hammer drills and the impact of driving rods into the earth. Designed for driving 5/8" and 3/4" rods to meet NEC and UL ground rod standards. Optimized for maximum performance in corded and cordless SDS-Max rotary hammers.

Extreme durability and longer life when driving rods into soil or clay

A unique heat treatment process strengthens the chisel for impact resistance and stability For driving 5/8" and 3/4" rods Maximum performance in cordless and corded SDS-Max