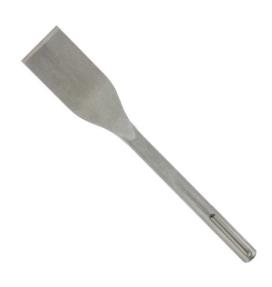

## Item #DMAMXCH1020, Diablo Tools 2 in. x 12 in. SDS-Max Tile Chisel \$18.97

Thank you for shopping with us!

Diablo's SDS-Plus and SDS-Max Tile Chisels deliver extreme durability and stability when removing floor and wall tiles.

A unique heat treatment process strengthens the steel body to withstand the stress and impact of high-powered hammer drills. The specially designed edge increases productivity by removing tiles in one piece. Optimized for maximum performance in corded and cordless SDS-Plus and SDS-Max rotary hammers.

Extreme durability and longer life in tile removal A unique heat treatment process strengthens the chisel for impact resistance and stability Specially designed edge removes tiles in one piece Maximum performance in cordless and corded SDS-Plus and SDS-Max rotary hammers

| SPECIFICATIONS |                         |
|----------------|-------------------------|
| Manufacturer   | Diablo Tools            |
| Application    | Tile & Glass            |
| Diameter       | 2 in                    |
| Length         | 12 in                   |
| Note           |                         |
| Pack Quantity  | Single                  |
| Туре           | SDS-Max Max Tile Chisel |