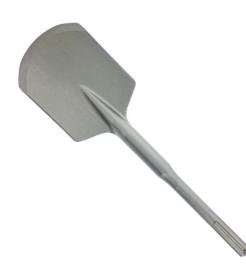

## Item #DMAMXCH1010, Diablo Tools 4.5 in. x 17 in. SDS-Max Clay Spade \$58.55

. Thank you for shopping with us!

Diablo's SDS-Max Clay Spade Chisel delivers extreme durability and stability when creating holes, tunnels, or trenches in dirt, soil, hardened clay, or packed gravel.

A unique heat treatment process strengthens the steel body to withstand the stress of high-powered hammer drills and the impact of digging into hardened earth. Optimized for maximum performance in corded and cordless SDS-Max rotary hammers.

Extreme durability and longer life when digging into dirt, soil, hard clay, and packed gravel

A unique heat treatment process strengthens the chisel for impact resistance and stability

Ideal for plumbers and landscapers when creating holes, tunnels, and trenches

Maximum performance in cordless and corded SDS-Max rotary hammers

| SPECIFICATIONS |                          |
|----------------|--------------------------|
| Manufacturer   | Diablo Tools             |
| Application    | Clay, Soil, Dirt, Gravel |
| Diameter       | 4 1/2 in                 |
| Length         | 17 in                    |
| Note           |                          |
| Pack Quantity  | Single                   |
| Туре           | SDS-Max Clay Spade       |