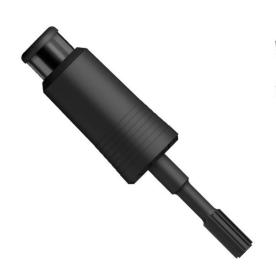

## Item #DMAMXAD1010, Diablo Spline to SDS-Max Adapter \$149.99

Thank you for shopping with us!

Easily convert your Spline rotary hammer to an SDS-Max compatible tool.

Optimized for maximum performance in corded and cordless Spline shank rotary hammers. Works with all Spline rotary hammers.

Attach to Spline rotary hammers to use SDS-Max shank accessories in a Spline shank rotary hammer Works with all Spline rotary hammers Maximum performance in cordless and corded Spline shank rotary hammers